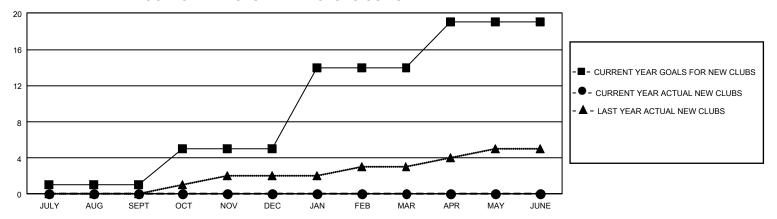

## GMT Constitutional Area 3, Group G

REPORT DOES NOT INCLUDE CLUBS IN UNDISTRICTED AREAS.

| Clubs                 |               |           |               | Members               |                          |                         |                                                    |
|-----------------------|---------------|-----------|---------------|-----------------------|--------------------------|-------------------------|----------------------------------------------------|
| RESULTS FOR 2022-2023 |               |           |               | RESULTS FOR 2022-2023 |                          |                         |                                                    |
| QUARTER               | NEW CLUB GOAL | NEW CLUBS | DROPPED CLUBS | QUARTER ME            | EMBER GROWTH NET<br>GOAL | MEMBER GROWTH<br>ACTUAL | DROPPED MEMBERS<br>ACTUAL (including<br>transfers) |
| JULY/AUG/SEPT         | 3             | 0         | 6             | JULY/AUG/SEPT         | 167                      | 224                     | 326                                                |
| OCT/NOV/DEC           | 12            | 0         | 2             | OCT/NOV/DEC           | 182                      | 140                     | 93                                                 |
| JAN/FEB/MAR           | 27            | 0         | 0             | JAN/FEB/MAR           | 158                      | 0                       | 0                                                  |
| APR/MAY/JUNE          | 15            | 0         | 0             | APR/MAY/JUNE          | 206                      | 0                       | 0                                                  |

## GOALS AND ACTUAL NEW CLUBS CUMULATIVE