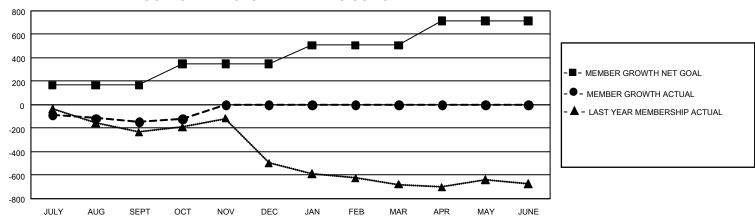

## GMT Constitutional Area 3, Group G

REPORT DOES NOT INCLUDE CLUBS IN UNDISTRICTED AREAS.

| Clubs                 |               |           |               | Members               |                          |                         |                                                    |
|-----------------------|---------------|-----------|---------------|-----------------------|--------------------------|-------------------------|----------------------------------------------------|
| RESULTS FOR 2022-2023 |               |           |               | RESULTS FOR 2022-2023 |                          |                         |                                                    |
| QUARTER               | NEW CLUB GOAL | NEW CLUBS | DROPPED CLUBS | QUARTER ME            | EMBER GROWTH NET<br>GOAL | MEMBER GROWTH<br>ACTUAL | DROPPED MEMBERS<br>ACTUAL (including<br>transfers) |
| JULY/AUG/SEPT         | 3             | 0         | 6             | JULY/AUG/SEPT         | 167                      | 224                     | 326                                                |
| OCT/NOV/DEC           | 12            | 0         | 2             | OCT/NOV/DEC           | 182                      | 140                     | 93                                                 |
| JAN/FEB/MAR           | 27            | 0         | 0             | JAN/FEB/MAR           | 158                      | 0                       | 0                                                  |
| APR/MAY/JUNE          | 15            | 0         | 0             | APR/MAY/JUNE          | 206                      | 0                       | 0                                                  |

## GOALS AND ACTUAL MEMBERS CUMULATIVE

| DROPPED CLUBS: 8 |     | 116 CLUBS OF 492 ADDED 1<br>OR MORE NEW MEMBERS | GENDER DISTRIBUTION                 |                |  |
|------------------|-----|-------------------------------------------------|-------------------------------------|----------------|--|
|                  |     |                                                 | MALE                                | 5,857 (53.55%) |  |
|                  |     |                                                 | FEMALE                              | 5,080 (46.44%) |  |
| DROPPED MEMBERS  |     |                                                 | NON BINARY                          | 0 (0.00%)      |  |
| DECEASED         | 44  |                                                 | PREFER NOT TO ANSWER                | 1 (0.01%)      |  |
| CLUB CANCELLED   | 8   |                                                 | TOTAL FAMILY UNIT MEMBERS 4,73      |                |  |
| OTHER            | 367 | CLICK HERE FOR                                  |                                     |                |  |
| TOTAL            | 419 | CUMULATIVE MEMBERSHIP DATA                      | FAMILY MEMBERS PAYING HALF DUES 2,4 |                |  |